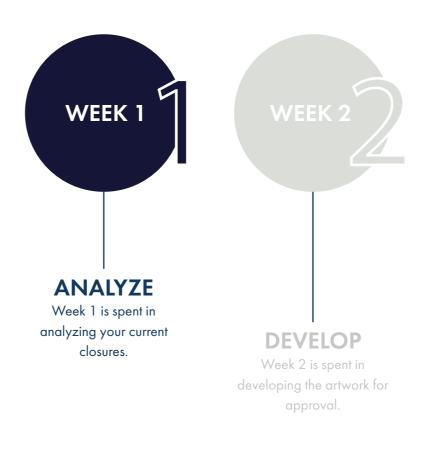

LES**

- \* Amongst leading exporter from India
- \* Several shapes available
- \* Various sizes
- \* Customised bottles

















### **OUR PRODUCTION CAPACITY**

\_ || //

Our facility boasts a total production capacity of 150 million units monthly, ensuring we can meet high-volume demands efficiently. Currently, we have a spare capacity of 50 million units each month, allowing us to respond quickly to unexpected increases in orders. This flexibility positions us as a reliable partner for businesses looking for scalable manufacturing solutions.



For Manufacturing several sizes of ROPP Closures



Printing Lines to minimise backlog and ensure beautiful looking closures



**Total Production Capacity** 



Current spare capacity of production



### **OUR DEVELOPMENT TIMEFRAME**







commercial order.



















## **OUR INNOVATIVE MINDSET**



We are committed to continuous experimentation and innovation, investing in cutting-edge technologies to design and produce the best closures on the market. This dedication ensures our customers enjoy a wide range of choices that exceed their expectations, positioning us as industry leaders in quality and innovation



We are proud to be the **only factory in India** with in-house manufacturing and fitting capabilities for non-refillable pourers. This unique advantage allows us to ensure the highest quality and reliability, offering customized solutions that meet our clients' specific needs. Our commitment to innovation sets us apart, providing a competitive edge in the industry.





# **OUR PACKAGING**

- ✓ VIRGI